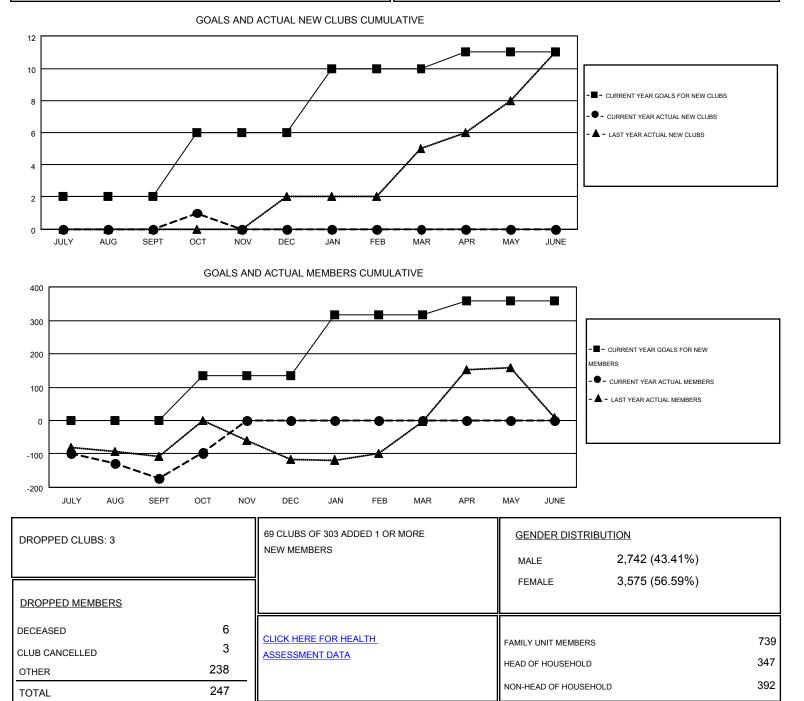

## GMT: TON SOETERS

| Clubs                 |                  |           |                  |                  | Members               |                    |                                        |                    |                  |
|-----------------------|------------------|-----------|------------------|------------------|-----------------------|--------------------|----------------------------------------|--------------------|------------------|
| RESULTS FOR 2016-2017 |                  |           |                  |                  | RESULTS FOR 2016-2017 |                    |                                        |                    |                  |
| QUARTER               | NEW CLUB<br>GOAL | NEW CLUBS | DROPPED<br>CLUBS | NET<br>GAIN/LOSS | QUARTER               | NEW MEMBER<br>GOAL | CHARTER AND<br>NEW<br>MEMBERS<br>ADDED | DROPPED<br>MEMBERS | NET<br>GAIN/LOSS |
| JULY/AUG/SEPT         | 2                | 0         | 2                | -2               | JULY/AUG/SEPT         | 0                  | 29                                     | 203                | -174             |
| OCT/NOV/DEC           | 4                | 1         | 1                | 0                | OCT/NOV/DEC           | 134                | 121                                    | 44                 | 77               |
| JAN/FEB/MAR           | 4                | 0         | 0                | 0                | JAN/FEB/MAR           | 183                | 0                                      | 0                  | 0                |
| APR/MAY/JUNE          | 1                | 0         | 0                | 0                | APR/MAY/JUNE          | 42                 | 0                                      | 0                  | 0                |